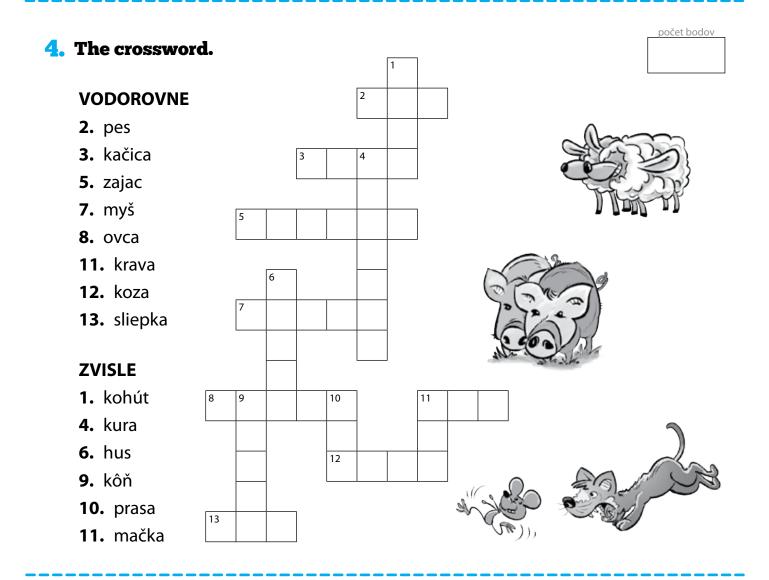

I am hungry. O O Môžem dostať hranolky? 2. • Čo máš rád? What do you want to drink? O 3. You are welcome. O O Nech sa páči. 4. What do you like? O • Čo chceš piť? 5. Here you are. O O Rado sa stalo. 6.

#### 4. Make three columns.

strawberry, pear, soup, bread, plate, egg, juice, cup, bowl, water, apple, ice-cream

| Α | An | Some |
|---|----|------|
|   |    |      |
|   |    |      |
|   |    |      |
|   |    |      |
|   |    |      |

| 5. Fill in: cup of tea, pudding, coffe, cake.  |              |  |  |  |
|------------------------------------------------|--------------|--|--|--|
| Mum would like to drink They´d like some Emily | v and I like |  |  |  |
| sweet Would you like to drink? I like a        |              |  |  |  |

počet bodov

### 5. TEST: Where's the deer hiding?





#### **5.** What doesn't belong here.

Oink oink Rabbit Hidding Sleeping Moo moo **Apples** Grrr grrr Water Eating Baba baba Bear Forest Jumping One two Fox Sheep Farm Tweet tweet

# G. TEST: Tom rides a bike to school



| <ul> <li>4. Choose:</li> <li>( a bike, car, bus, train, plane)</li> </ul> | e, walk, run, t | axi ).           | počet bodov |
|---------------------------------------------------------------------------|-----------------|------------------|-------------|
| Go by                                                                     | Ride            |                  |             |
|                                                                           |                 |                  |             |
|