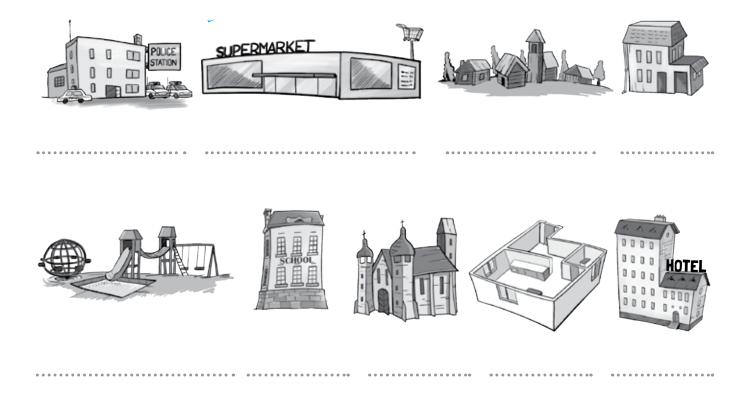

#### **2.** Write the words:

hotel flat house police station village church playground school supermarket

hodnotenie

počet bodov

| <b>3. Write true/false.</b>                           |
|-------------------------------------------------------|
| 1. There is a radio on the TV.                        |
| 2. There is a small TV in this room.                  |
| 3. There aren't any pillow here.                      |
| 4. There is a small fan on the table.                 |
| 5. There are three pictures.                          |
| 6. There isn't a shelf in the room.                   |
| 7. There are two armchairs here.                      |
| 8. There is a vase with flowers.                      |
| <b>4.</b> Put the words in the correct order.         |
| 1. live / l / a house / on                            |
| 2. a village / I don't live / in                      |
| 3. next to / my house / a supermarket / There is      |
| 4. in front of / blue houses / the church / There are |
| 5. the hospital / where is / Excuse me, /?            |
| 6. my school / There is / a park / behind             |
| <b>5.</b> Complete the months.                        |
| , February,, April ,, ,, ,, _ ,,                      |
| August, September,, November,                         |