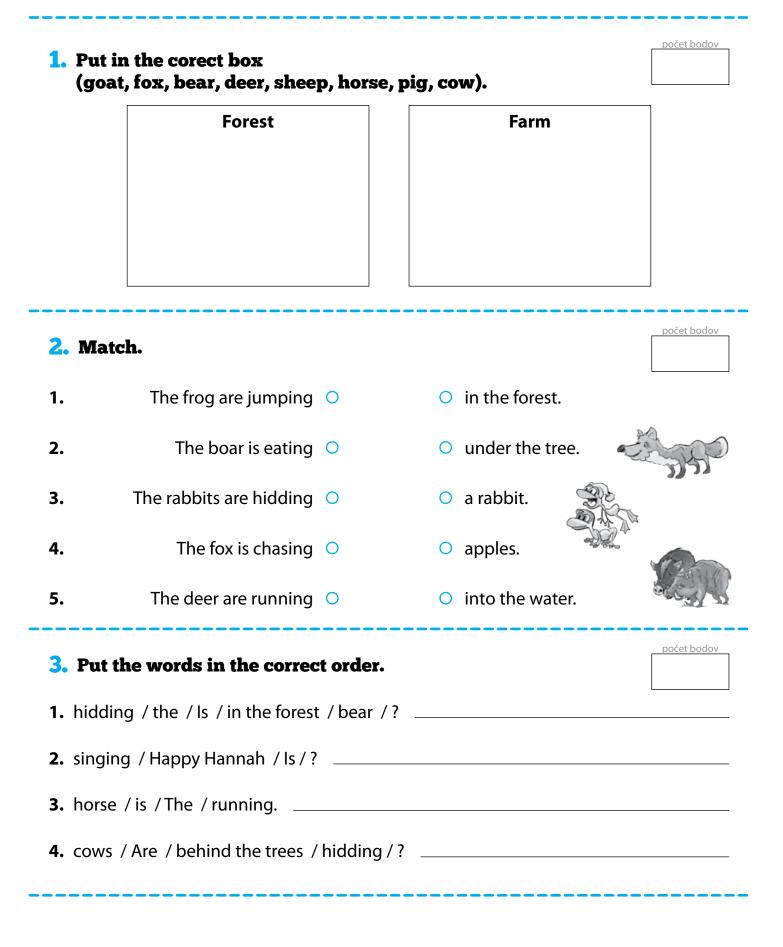

### 5. TEST: Where's the deer hiding?

#### **5.** What doesn't belong here.

Oink oink Rabbit Hidding Sleeping Moo moo **Apples** Grrr grrr Water Eating Baba baba Bear Forest Jumping One two Fox Sheep Farm Tweet tweet