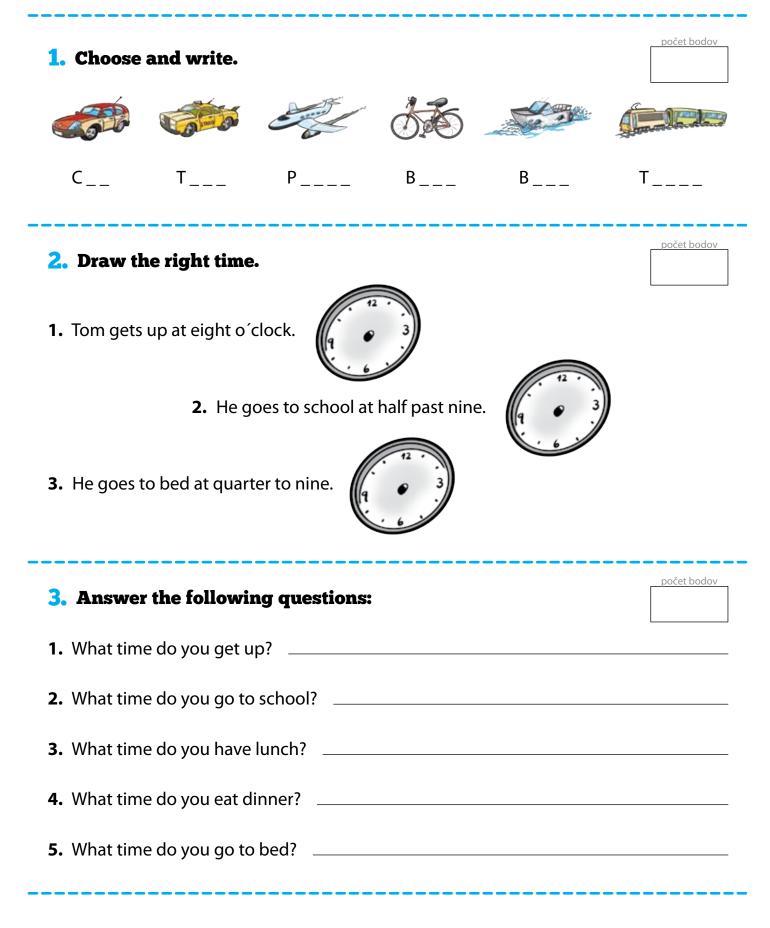

# G. TEST: Tom rides a bike to school

| <ul> <li>4. Choose:</li> <li>( a bike, car, bus, train, plane)</li> </ul> | e, walk, run, t | axi ).           | počet bodov |
|---------------------------------------------------------------------------|-----------------|------------------|-------------|
| Go by                                                                     | Ride            |                  |             |
|                                                                           |                 |                  |             |
|                                                                           |                 |                  |             |
|                                                                           |                 |                  |             |
|                                                                           |                 |                  | počet bodov |
| <b>5.</b> Put the words in the correct of                                 | order.          |                  |             |
| 1. always / by plane / l / go /                                           |                 |                  |             |
| 2. at home / dinner / They / have /                                       | always          |                  |             |
| <b>3.</b> ride a bike / I / sometimes /                                   |                 |                  |             |
| <b>4.</b> I / brush / never / at 9 o´clock / n                            | ny teeth        |                  |             |
| 5. usually / go / I / by bus                                              |                 |                  |             |
| <b>6.</b> She / rides / usually / to the schop                            |                 |                  |             |
| <b>6.</b> Complete There is/ There are                                    |                 |                  | počet bodov |
| two cars.                                                                 |                 | nineteen clocks. |             |
| a bus.                                                                    |                 | seven planes.    |             |
| a little house.                                                           |                 | a green bike.    |             |
| four goat.                                                                |                 | yellow taxi.     |             |